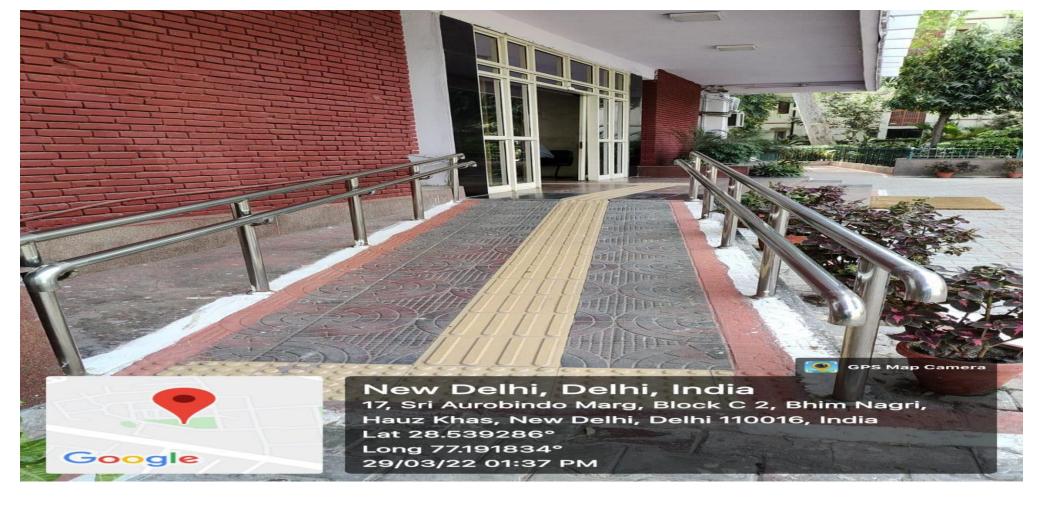

### barrier free environment

and Administration

1. Built environment with ramps/lifts for easy access to classrooms.