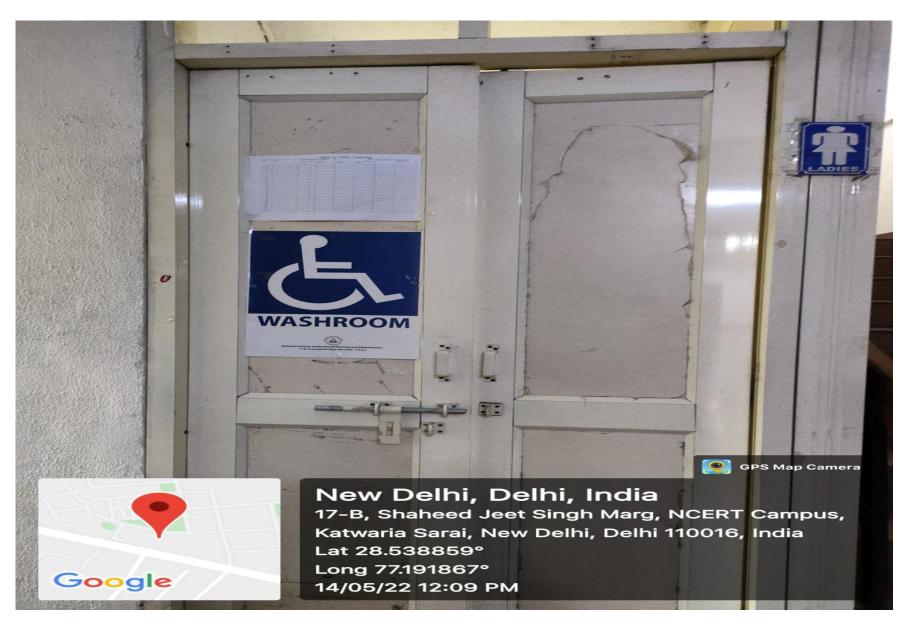

# 7.1.7 The Institution has disabled-friendly

## **National Institute of Educational Planning**



### barrier free environment

and Administration

1. Built environment with ramps/lifts for easy access to classrooms.



#### 2. Divyangjan friendly washrooms





# New Delhi, Delhi, India

Google

17-B, Shaheed Jeet Singh Marg, NCERT Campus, Katwaria Sarai, New Delhi, Delhi 110016, India Lat 28.538848° Long 77.191912° 23/03/22 03:11 PM



3.Signage including tactile path, lights, display boards and signposts



| C A Not secure   niepa.ac.in/Screen_Reader_Acces | s.aspx                                  |                                                                                                      |                                                                                                                                                                                                 | 🖻 🛧 💲 🍳 🖪 🌲 🛛 |
|--------------------------------------------------|-----------------------------------------|-----------------------------------------