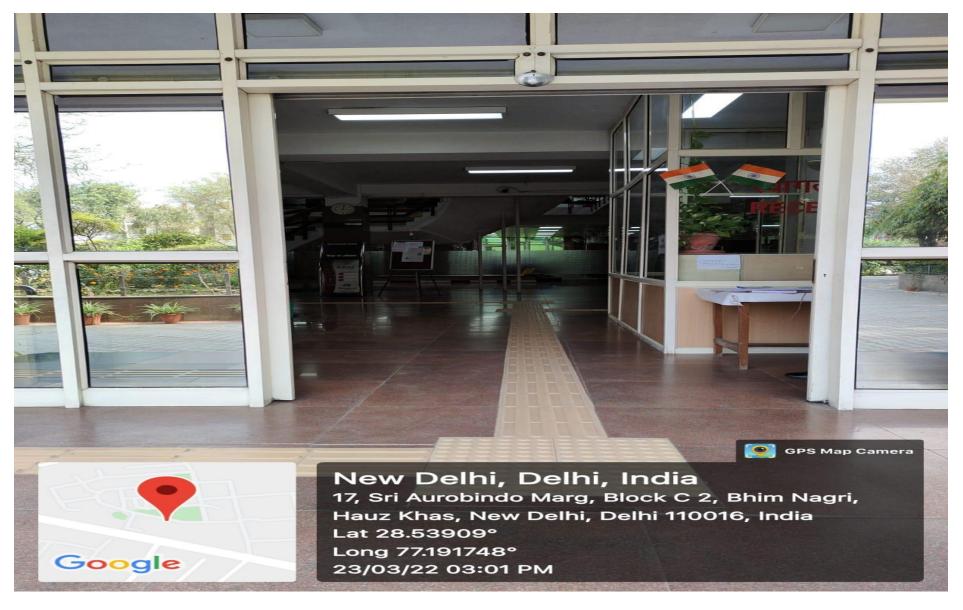

# New Delhi, Delhi, India

Google

17-B, Shaheed Jeet Singh Marg, NCERT Campus, Katwaria Sarai, New Delhi, Delhi 110016, India Lat 28.538848° Long 77.191912° 23/03/22 03:11 PM

3.Signage including tactile path, lights, display boards and signposts