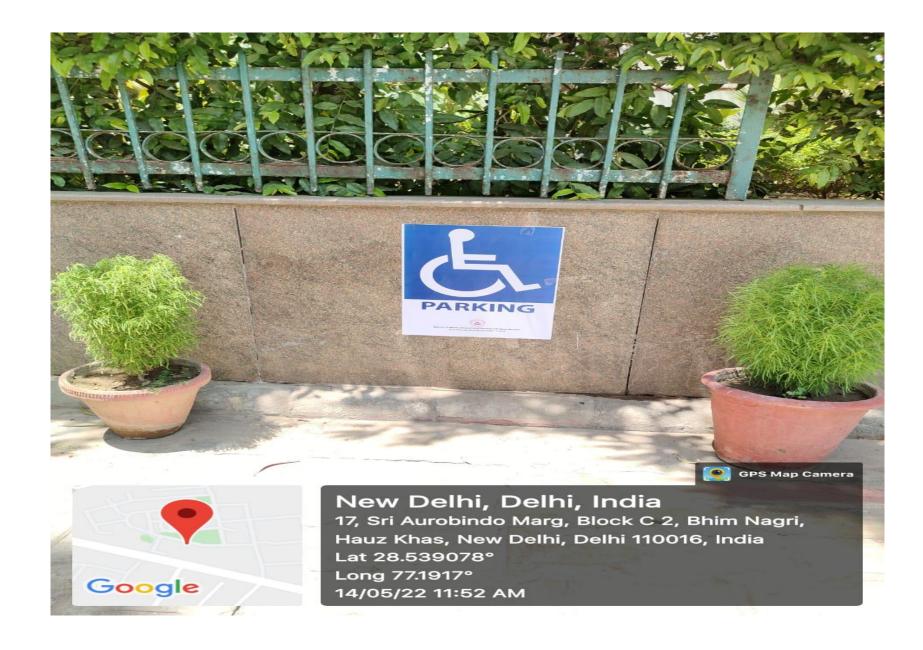

### barrier free environment

and Administration

1. Built environment with ramps/lifts for easy access to classrooms.